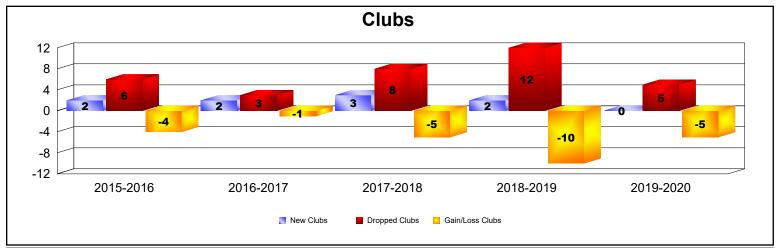

## **Multiple District 27**

| Year      | New<br>Clubs | Dropped<br>Clubs | Gain/<br>Loss<br>Clubs | New<br>Members | Charter<br>Members | Reinstate<br>Members | Transfer<br>Members | Total<br>Member<br>Added | Total<br>Members<br>Dropped | Gain/<br>Loss<br>Members |
|-----------|--------------|------------------|------------------------|----------------|--------------------|----------------------|---------------------|--------------------------|-----------------------------|--------------------------|
| 2015-2016 | 2            | 6                | -4                     | 1,530          | 45                 | 67                   | 92                  | 1,734                    | 1,839                       | -105                     |
| 2016-2017 | 2            | 3                | -1                     | 1,534          | 43                 | 69                   | 71                  | 1,717                    | 1,777                       | -60                      |
| 2017-2018 | 3            | 8                | -5                     | 1,378          | 75                 | 84                   | 65                  | 1,602                    | 2,041                       | -439                     |
| 2018-2019 | 2            | 12               | -10                    | 1,229          | 51                 | 69                   | 67                  | 1,416                    | 1,705                       | -289                     |
| 2019-2020 | 0            | 5                | -5                     | 1,061          | 7                  | 56                   | 63                  | 1,187                    | 1,666                       | -479                     |
| Average   | 2            | 7                | -5                     | 1,346          | 44                 | 69                   | 72                  | 1,531                    | 1,806                       | -274                     |