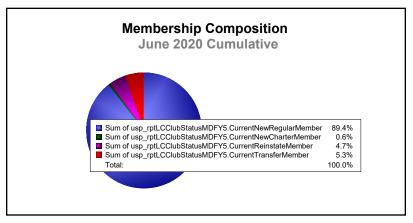

| 2,041                       | -439                     |
| 2018-2019 | 2            | 12               | -10                    | 1,229          | 51                 | 69                   | 67                  | 1,416                    | 1,705                       | -289                     |
| 2019-2020 | 0            | 5                | -5                     | 1,061          | 7                  | 56                   | 63                  | 1,187                    | 1,666                       | -479                     |
| Average   | 2            | 7                | -5                     | 1,346          | 44                 | 69                   | 72                  | 1,531                    | 1,806                       | -274                     |









MBR0065 Page 1 of 1 9/9/2020 2:55:58AM