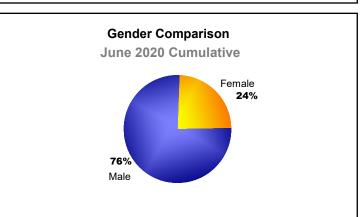

| 2,041                       | -439                     |
| 2018-2019 | 2            | 12               | -10                    | 1,229          | 51                 | 69                   | 67                  | 1,416                    | 1,705                       | -289                     |
| 2019-2020 | 0            | 5                | -5                     | 1,061          | 7                  | 56                   | 63                  | 1,187                    | 1,666                       | -479                     |
| Average   | 2            | 7                | -5                     | 1,346          | 44                 | 69                   | 72                  | 1,531                    | 1,806                       | -274                     |









MBR0065 Page 1 of 1 9/9/2020 2:55:58AM