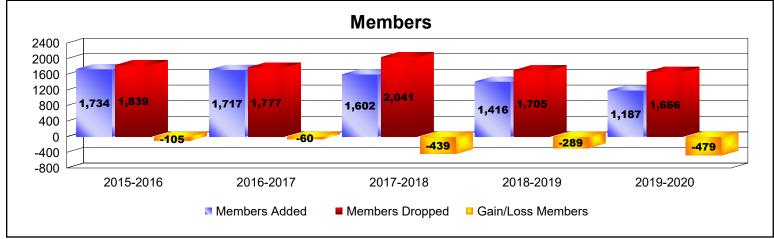

## **Multiple District 27**

| Year      | New<br>Clubs | Dropped<br>Clubs | Gain/<br>Loss<br>Clubs | New<br>Members | Charter<br>Members | Reinstate<br>Members | Transfer<br>Members | Total<br>Member<br>Added | Total<br>Members<br>Dropped | Gain/<br>Loss<br>Members |
|-----------|--------------|------------------|------------------------|----------------|--------------------|----------------------|---------------------|--------------------------|-----------------------------|--------------------------|
| 2015-2016 | 2            | 6                | -4                     | 1,530          | 45                 | 67                   | 92                  | 1,734                    | 1,839                       | -105                     |
| 2016-2017 | 2            | 3                | -1                     | 1,534          | 43                 | 69                   | 71                  | 1,717                    | 1,777                       | -60                      |
| 2017-2018 | 3            | 8                | -5                     | 1,378          | 75                 | 84                   | 65                  | 1,602                    | 2,041                       | -439                     |
| 2018-2019 | 2            | 12               | -10                    | 1,229          | 51                 | 69                   | 67                  | 1,416                    | 1,705                       | -289                     |
| 2019-2020 | 0            | 5                | -5                     | 1,061          | 7                  | 56                   | 63                  | 1,187                    | 1,666                       | -479                     |
| Average   | 2            | 7                | -5                     | 1,346          | 44                 | 69                   | 72                  | 1,531                    | 1,806                       | -274                     |